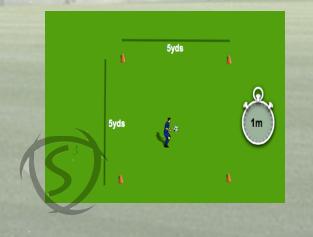

FIGURE 8s - 2 cones 5 yards apart. 30 seconds. Dribble the ball around the cones in a figure 8. Each completed lap is counted as 1 point and at the end a total number of points should be recorded. Partial laps can be recorded as 1/2. Must use designated foot (feet) and restart if you do not go around the cone. RECORD SCORE.