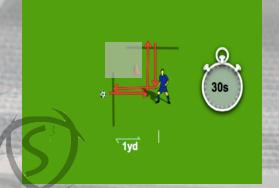

PASSING - An area 5 yards by 5 yards needed with 2 cones in between to provide a line at 2.5 yards away from a wall. 30 seconds. Player must pass the ball back and forth 1 touch. Each successful pass is awarded one point. Points are not given if the pass is executed in front of the line. For the two touch drill you will go back behind the 5 yard line and record the same way. RECORD SCORE.