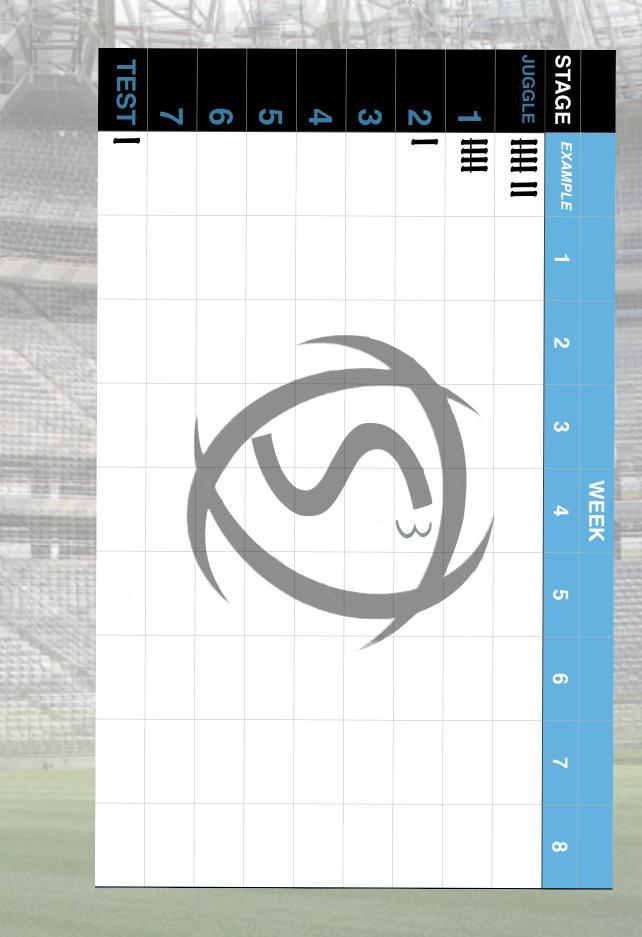

# **TESTING SCORES**

| TEST          |           |                       |   |   |   |   |   |   |   |        |
|---------------|-----------|-----------------------|---|---|---|---|---|---|---|--------|
|               |           |                       | 1 | 2 | 3 | 4 | 5 | 6 | 7 | RECORD |
| 30<br>SECONDS | DRIBBLE   | FIGURE 8 RIGHT        |   |   |   |   |   |   |   |        |
| 30<br>SECONDS |           | FIGURE 8 LEFT         |   |   |   |   |   |   |   |        |
| 30<br>SECONDS |           | FIGURE 8 BOTH<br>FEET |   |   |   |   |   |   |   |        |
| 30<br>SECONDS |           | MULTI CONE            |   |   |   |   |   |   |   |        |
| 30<br>SECONDS | TURN      | CRUYFF                |   |   |   |   |   |   |   |        |
| 30<br>SECONDS |           | SOLE                  |   |   |   | 5 |   |   |   |        |
| 30<br>SECONDS | MOVES     | STEP OVER             |   |   |   |   |   |   |   |        |
| 30<br>SECONDS |           | SCISSOR               |   |   |   |   |   |   |   |        |
| 30<br>SECONDS |           | MATTHEWS              |   |   |   | - |   |   |   |        |
| 30<br>SECONDS | C Of Dir. | L                     |   |   |   |   |   |   |   |        |
| 30<br>SECONDS | PASS      | 1 TOUCH R<br>2.5YD    |   |   |   |   |   |   |   |        |
| 30<br>SECONDS | 1         | 1 TOUCH L 2.5YD       |   |   |   |   |   |   |   |        |
| 30<br>SECONDS |           | 2 TOUCH 5YD           |   |   |   |   |   |   |   |        |
| 30<br>SECONDS |           | 2 TOUCH CONE<br>2.5YD |   |   |   |   |   |   |   |        |
| 1 MIN         | JUGGLE    | TENNIS BALL           |   |   |   |   |   |   |   |        |
| 1 MIN         |           | SIZE 1                |   |   |   |   |   |   |   |        |
| 1 MIN         |           | REG ALTERNATE<br>FEET |   |   |   |   |   |   |   |        |
| 1 MIN         |           | WEAK FOOT<br>ONLY     |   |   |   |   |   |   |   |        |
| 1 MIN         |           | 2 RIGHT 2 LEFT        |   |   |   |   |   |   |   |        |
| 1 MIN         |           | JUGGLE LADDER         |   |   |   |   |   |   |   |        |