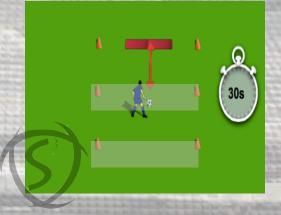

MOVES - 2 cones 5 yards apart. 2 cones in the middle 1 yard apart. 30 seconds. Dribble the ball in a figure 8 but execute a move to go through the two middle cones. After going around the end cone repeat coming back and execute the opposite way. Each completed move through the cone is 1 point. Restart if you do not go around the end cone. RECORD SCORE.