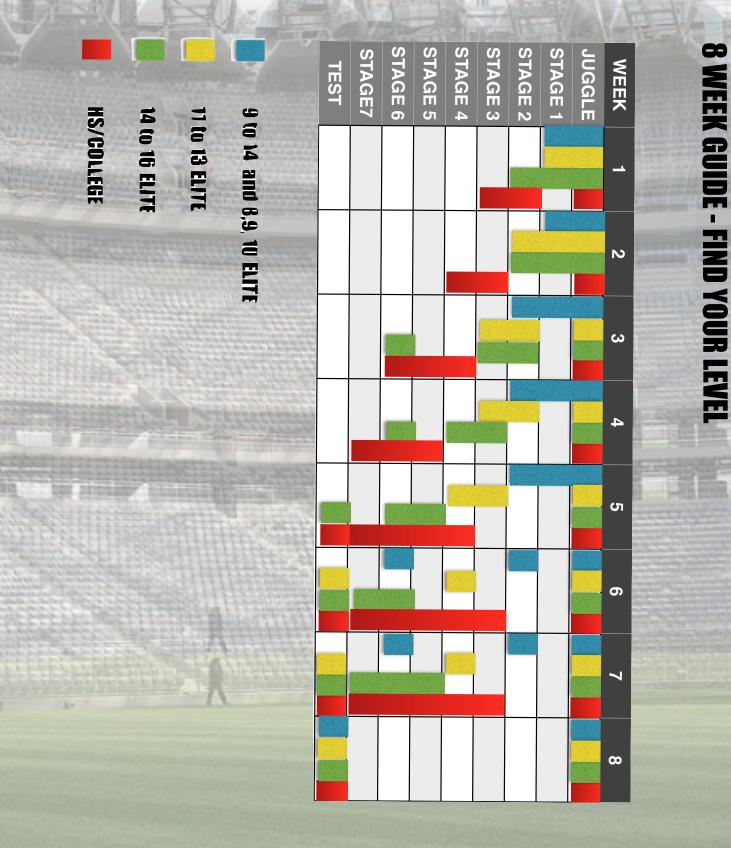

#### **STAGES**

FOOTWORK - After finding your level, start working on your stages. Stages 1 - 5 will require a space that will allow a 5yd by 5yd square for you to work in. You will need a soccer ball, small ball and timing device to time your workouts. Start with 1 minute rest time and bring the rest time down to a minimum of 30 seconds once you feel comfortable with the exercises or can physically handle the reduced rest. Each player should be looking to work 30 minutes a day with the ball. Each training should start off with 5 minutes of juggling to warm up. Juggling ideas are shown in video.

### **'Lets Go!'**

|         | The state of the s |         |                        |
|---------|--------------------------------------------------------------------------------------------------------------------------------------------------------------------------------------------------------------------------------------------------------------------------------------------------------------------------------------------------------------------------------------------------------------------------------------------------------------------------------------------------------------------------------------------------------------------------------------------------------------------------------------------------------------------------------------------------------------------------------------------------------------------------------------------------------------------------------------------------------------------------------------------------------------------------------------------------------------------------------------------------------------------------------------------------------------------------------------------------------------------------------------------------------------------------------------------------------------------------------------------------------------------------------------------------------------------------------------------------------------------------------------------------------------------------------------------------------------------------------------------------------------------------------------------------------------------------------------------------------------------------------------------------------------------------------------------------------------------------------------------------------------------------------------------------------------------------------------------------------------------------------------------------------------------------------------------------------------------------------------------------------------------------------------------------------------------------------------------------------------------------------|---------|------------------------|
| STAGE 1 |                                                                                                                                                                                                                                                                                                                                                                                                                                                                                                                                                                                                                                                                                                                                                                                                                                                                                                                                                                                                                                                                                                                                                                                                                                                                                                                                                                                                                                                                                                                                                                                                                                                                                                                                                                                                                                                                                                                                                                                                                                                                                                                                | STAGE 2 |                        |
| 1 MIN   | STEP-UPS                                                                                                                                                                                                                                                                                                                                                                                                                                                                                                                                                                                                                                                                                                                                                                                                                                                                                                                                                                                                                                                                                                                                                                                                                                                                                                                                                                                                                                                                                                                                                                                                                                                                                                                                                                                                                                                                                                                                                                                                                                                                                                                       | 1 MIN   | STEP UP TAP BACK       |
| 1 MIN   | PENDULEMS                                                                                                                                                                                                                                                                                                                                                                                                                                                                                                                                                                                                                                                                                                                                                                                                                                                                                                                                                                                                                                                                                                                                                                                                                                                                                                                                                                                                                                                                                                                                                                                                                                                                                                                                                                                                                                                                                                                                                                                                                                                                                                                      | 1 MIN   | PENDULEMS THROUGH      |
| 1 MIN   | PULL PUSH SAME FOOT                                                                                                                                                                                                                                                                                                                                                                                                                                                                                                                                                                                                                                                                                                                                                                                                                                                                                                                                                                                                                                                                                                                                                                                                                                                                                                                                                                                                                                                                                                                                                                                                                                                                                                                                                                                                                                                                                                                                                                                                                                                                                                            | 1 MIN   | PULL PUSH SWITCH       |
| 1 MIN   | SIDE TO SIDE ROLL                                                                                                                                                                                                                                                                                                                                                                                                                                                                                                                                                                                                                                                                                                                                                                                                                                                                                                                                                                                                                                                                                                                                                                                                                                                                                                                                                                                                                                                                                                                                                                                                                                                                                                                                                                                                                                                                                                                                                                                                                                                                                                              | 1 MIN   | SIDE TO SIDE 3x SWITCH |
| 1 MIN   | INDSIDE OUTSIDE DRIBBLE                                                                                                                                                                                                                                                                                                                                                                                                                                                                                                                                                                                                                                                                                                                                                                                                                                                                                                                                                                                                                                                                                                                                                                                                                                                                                                                                                                                                                                                                                                                                                                                                                                                                                                                                                                                                                                                                                                                                                                                                                                                                                                        | 1 MIN   | SLIDE                  |
| 1 MIN   | ROLLS                                                                                                                                                                                                                                                                                                                                                                                                                                                                                                                                                                                                                                                                                                                                                                                                                                                                                                                                                                                                                                                                                                                                                                                                                                                                                                                                                                                                                                                                                                                                                                                                                                                                                                                                                                                                                                                                                                                                                                                                                                                                                                                          | 1 MIN   | MATTHEWS               |
| 1 MIN   | ROLL OUT PUSH IN                                                                                                                                                                                                                                                                                                                                                                                                                                                                                                                                                                                                                                                                                                                                                                                                                                                                                                                                                                                                                                                                                                                                                                                                                                                                                                                                                                                                                                                                                                                                                                                                                                                                                                                                                                                                                                                                                                                                                                                                                                                                                                               | 1 MIN   | PULL BACK BEHIND       |
| 1 MIN   | PULL TURN                                                                                                                                                                                                                                                                                                                                                                                                                                                                                                                                                                                                                                                                                                                                                                                                                                                                                                                                                                                                                                                                                                                                                                                                                                                                                                                                                                                                                                                                                                                                                                                                                                                                                                                                                                                                                                                                                                                                                                                                                                                                                                                      | 1 MIN   | CRUYFFS                |
|         |                                                                                                                                                                                                                                                                                                                                                                                                                                                                                                                                                                                                                                                                                                                                                                                                                                                                                                                                                                                                                                                                                                                                                                                                                                                                                                                                                                                                                                                                                                                                                                                                                                                                                                                                                                                                                                                                                                                                                                                                                                                                                                                                | 1 MIN   | SCISSORS               |

**1 MIN** 

**STEPOVERS** 

| STAGE 3 |                           | STAGE 4 |                             |  |  |  |
|---------|---------------------------|---------|-----------------------------|--|--|--|
| 1 MIN   | U's                       | 1 MIN   | BOXES 1 CONE                |  |  |  |
| 1 MIN   | BRAZILIANS                | 1 MIN   | C of D Ls (PULL ACROSS)     |  |  |  |
| 1 MIN   | PENDULEM ROLL             | 1 MIN   | C of D Vs                   |  |  |  |
| 1 MIN   | PENDULEM SLIDE            | 1 MIN   | C of D PULL BACK OUTSIDE    |  |  |  |
| 1 MIN   | PENDULEM ROLL OUT PUSH IN | 1 MIN   | C of D PULL BACK BEHIND     |  |  |  |
| 1 MIN   | STOP AND GO               | 1 MIN   | 2 CONE PULL INSIDE PUSH (U) |  |  |  |
| 1 MIN   | STOP SWIVEL GO            | 1 MIN   | 2 CONE PULL OUTSIDE PUSH    |  |  |  |
| 1 MIN   | FLIP FLAP                 | 1 MIN   | 2 CONE PULL BEHIND PUSH     |  |  |  |
| 1 MIN   | RONALDO CHOP              | 1 MIN   | 2 CONE PULL SOLE OUTSIDE    |  |  |  |
| 1 MIN   | FAKE CRUYFF               | 1 MIN   | 2 CONE INSIDE OUTSIDE       |  |  |  |

| STAGE 5 |                    |       |                      |
|---------|--------------------|-------|----------------------|
| 1 MIN   | FIGURE 8 R         | 1 MIN | FIGURE 8 L           |
| 1 MIN   | 1v1 STEP AND GO    | 1 MIN | CONES INSIDE OUTSIDE |
| 1 MIN   | 1v1 INSIDE OUTSIDE | 1 MIN | ROLL PULL ACROSS     |
| 1 MIN   | 1v1 SCISSOR        | 1 MIN | INSIDE OUTSIDE CUT   |
| 1 MIN   | 1v1 STEPOVER       | 1 MIN | PUSH STOP CHANGE     |
| 1 MIN   | 1v1 DOUBLE STEP    | 1 MIN | SLIDE                |

PASSING - Stage 6 and 7 will require a space of 5yds by 5yds and a wall to pass the ball back and forth. You will need a **ball** that is properly inflated and a **timing device**. You should allow 1 minute between exercise to rest and bring this time down to 30 seconds once comfortable.

### Lets Go!'

| STAGE 6 |                         |      | STAGE 7 |                             |
|---------|-------------------------|------|---------|-----------------------------|
| 1 MIN   | 1 TOUCH INSIDE PASS     | 27.7 | 1 MIN   | HOP PASS                    |
| 1 MIN   | 1 TOUCH LACES PASS      |      | 1 MIN   | BOUNCING BALL PASS          |
| 1 MIN   | 1 TOUCH BOTH FEET       | 1    | 1 MIN   | JUGGLE PASS                 |
| 1 MIN   | 2 TOUCH PASS            | 24.  | 1 MIN   | INSIDE VOLLEY PASS          |
| 1 MIN   | PENDULEM PASS           |      | 1 MIN   | PASS 2 TOUCH (CONE)         |
| 1 MIN   | 2 TOUCH OUTSIDE PASS    |      | 1 MIN   | STEP UPS PASS (CONE)        |
| 1 MIN   | STEP UP PASS            |      | 1 MIN   | MATTHEWS PASS (CONE)        |
| 1 MIN   | ROLL PASS               |      | 1 MIN   | PULL BACK BEHIND PASS (CONE |
| 1 MIN   | INSIDE OUTSIDE CUT PASS |      | 1 MIN   | 5 YARD PASS                 |
| 1 MIN   | LACES INSIDE            |      | 1 MIN   | FWD BACK PASS               |