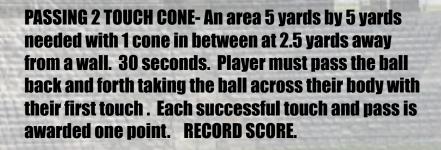

PASSING - An area 5 yards by 5 yards needed with 2 cones in between to provide a line at 2.5 yards away from a wall. 30 seconds. Player must pass the ball back and forth 1 touch. Each successful pass is awarded one point. Points are not given if the pass is executed in front of the line. For the two touch drill you will go back behind the 5 yard line and record the same way. RECORD SCORE.