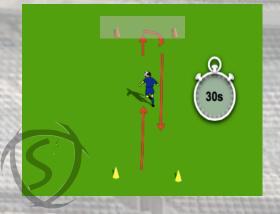

30s

TURNS - Arrange cones 5 yards by 2 yards. 30 seconds. Dribble the ball and execute the turn in between the two cones. Player must execute the turn behind the line between the two cones (shaded area). Each completed turn is 1 point. If a turn is not completed behind the line, restart the test. RECORD SCORE.