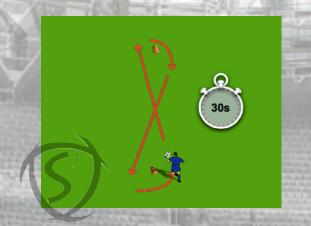

FIGURE 8s - 2 cones 5 yards apart. 30 seconds. Dribble the ball around the cones in a figure 8. Each completed lap is counted as 1 point and at the end a total number of points should be recorded. Partial laps can be recorded as 1/2. Must use designated foot (feet) and restart if you do not go around the cone. RECORD SCORE.